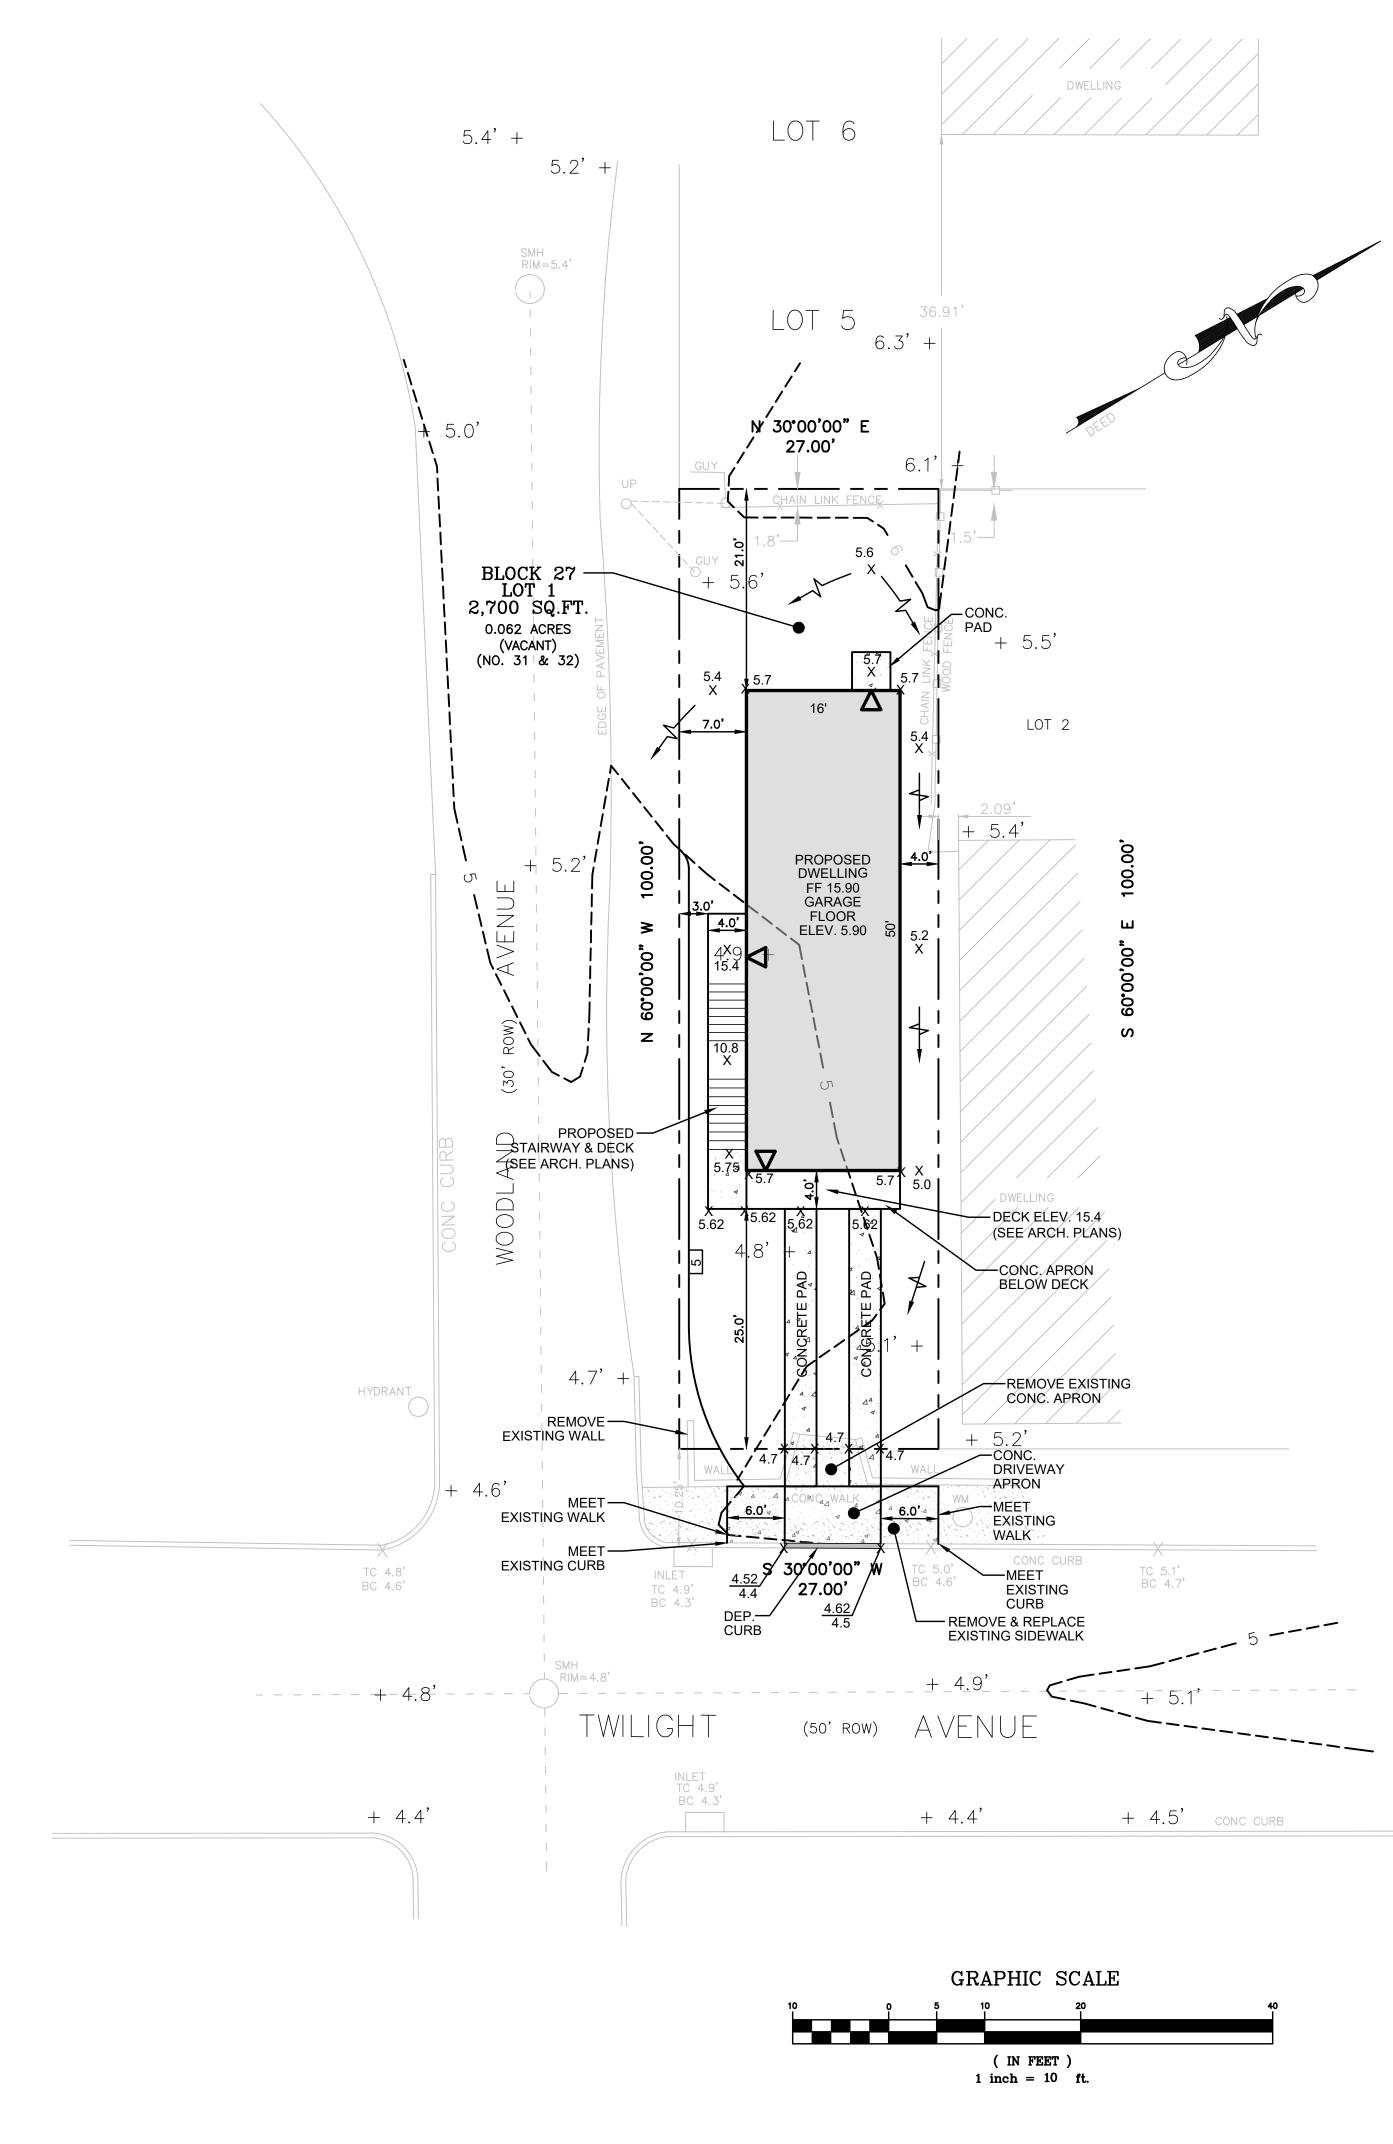

## ZONE REQUIREMENTS:

| BUILDING REQUIREMENTS: | REQUIRED   |
|------------------------|------------|
| (CORNER LOT)           |            |
| MIN. LOT AREA          | 7.500 S.F. |
| MIN. LOT FRONTAGE      | 75 FT.     |
|                        |            |
| MAX. LOT COVERAGE      | 50%        |
| MAX. BUILDING COVERAGE | 25%        |
| MAX. BUILDING HEIGHT   | 35 FT.     |
|                        |            |
| SETBACKS               |            |

25 FT. 7.5 FT. FRONT ONE SIDE YARD TOTAL OF TWO SIDE YARDS 15 FT. REAR 25 FT.

\*EXISTING VARIANCE \*\*PROPOSED VARIANCE

## <u>LEGEND</u>

- + 5.2 **EXISTING ELEVATION**
- X 5.2 PROPOSED ELEVATION
- PROPOSED ENTRY Δ
- **→** DRAINAGE FLOW ARROW