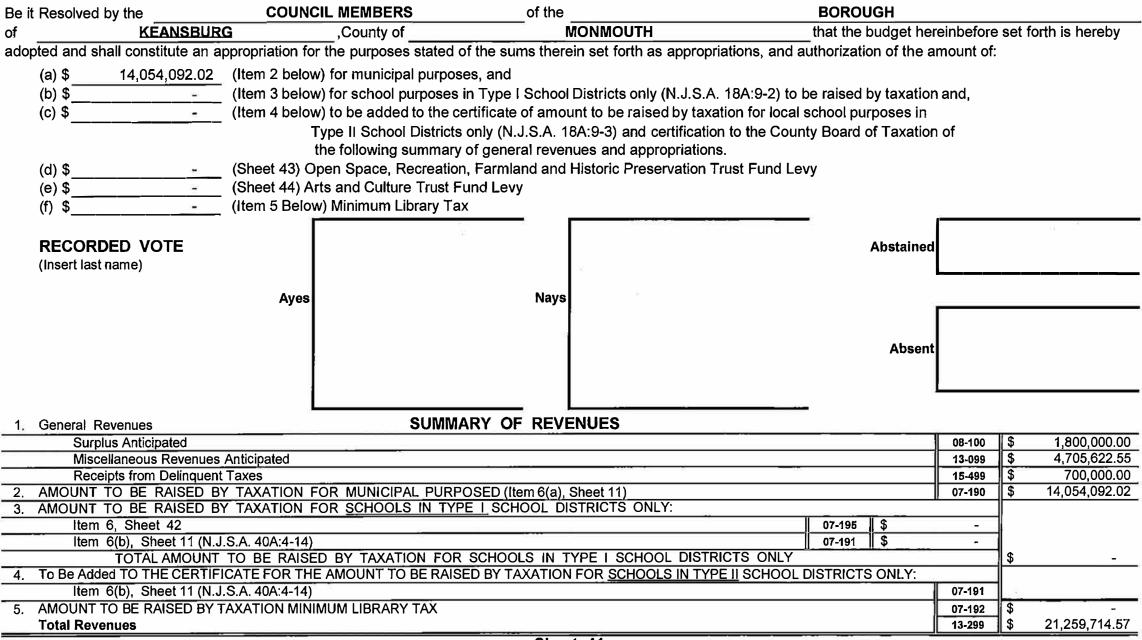

#### SUMMARY OF CURRENT FUND SECTION OF APPROVED BUDGET

|                                                                             |                     |                                                               | YEAR 2025     |
|-----------------------------------------------------------------------------|---------------------|---------------------------------------------------------------|---------------|
| General Appropriations For: (Reference to item and sheet number should be o | omitted in adv      | vertised budget)                                              | xxxxxxxxxxxx  |
| 1. Appropriations within "CAPS" -                                           |                     |                                                               | xxxxxxxxxxxx  |
| (a) Municipal Purposes {(Item H-1, Sheet 19)(N.J.S.A. 40A:4-45.2)}          |                     |                                                               | 17,999,631.80 |
| 2. Appropriations excluded from "CAPS" -                                    |                     |                                                               | xxxxxxxxxxx   |
| (a) Municipal Purposes {(Item H-2, Sheet 28)(N.J.S.A. 40A:4-53.3 as an      | nended)}            |                                                               | 2,260,082.77  |
| (b) Local District School Purposes in Municipal Budget (Item K, Sheet       | 29)                 |                                                               | -             |
| Total General Appropriations excluded from "CAPS" (Item O,                  | Sheet 29)           |                                                               | 2,260,082.77  |
| 3. Reserve for Uncollected Taxes (Item M, Sheet 29) Based on Estimated      | 95.90%              | Percent of Tax Collections                                    | 1,000,000.00  |
|                                                                             |                     | Building Aid Allowance 2025 - \$                              |               |
| 4. Total General Appropriations (Item 9, Sheet 29)                          |                     | for Schools-State Aid 2024 - \$                               | 21,259,714.57 |
| 5. Less: Anticipated Revenues Other Than Current Property Tax (Item 5, Shee | t 11) (I.e. Surplus | s, Miscellaneous Revenues and Recelpts from Delinquent Taxes) | 7,205,622.55  |
| 6. Difference: Amount to be Raised by Taxes for Support of Municipal Budget | (as follows)        |                                                               | ****          |
| (a) Local Tax for Municipal Purposes Including Reserve for Un               | collected Tax       | xes (Item 6(a), Sheet 11)                                     | 14,054,092.02 |
| (b) Addition to Local District School Tax (Item 6(b), Sheet 11)             |                     |                                                               |               |
| (c) Minimum Library Tax                                                     | 104.04              |                                                               | -             |
|                                                                             | -                   |                                                               |               |
|                                                                             |                     |                                                               |               |
|                                                                             |                     |                                                               |               |
|                                                                             |                     |                                                               |               |

## **CURRENT FUND - ANTICIPATED REVENUES**

|                                                                                            |         | Anticipated  |              | Realized in  |
|--------------------------------------------------------------------------------------------|---------|--------------|--------------|--------------|
| GENERAL REVENUES                                                                           | FCOA    | 2025         | 2024         | Cash in 2024 |
| 1. Surplus Anticipated                                                                     | 08-101  | 1,800,000.00 | 1,800,000.00 | 1,800,000.00 |
| 2. Surplus Anticipated with Prior Written Consent of Director of Local Government Services | 08-102  |              |              |              |
| Total Surplus Anticipated                                                                  | 08-100  | 1,800,000.00 | 1,800,000.00 | 1,800,000.00 |
| 3. Miscellaneous Revenues - Section A: Local Revenues                                      | xxxxxxx | xxxxxxxxxxx  |              | xxxxxxxxxxx  |
| Licenses:                                                                                  | XXXXXXX | xxxxxxxxxxx  | xxxxxxxxxxx  | xxxxxxxxxxx  |
| Alcoholic Beverages                                                                        | 08-103  | 15,000.00    | 15,000.00    | 18,275.00    |
| Other                                                                                      | 08-104  | 35,000.00    | 35,000.00    | 52,555.00    |
| Fees and Permits                                                                           | 08-105  | 425,000.00   | 450,000.00   | 448,007.43   |
| Fines and Costs:                                                                           | xxxxxxx | ****         | ****         | ****         |
| Municipal Court                                                                            | 08-110  | 340,000.00   | 385,000.00   | 343,148.41   |
| Other                                                                                      | 08-109  |              |              |              |
| Interest and Costs on Taxes                                                                | 08-112  | 100,000.00   | 100,000.00   | 113,889.82   |
| Interest and Costs on Assessments                                                          | 08-115  |              |              | 8 a a        |
| Parking Meters                                                                             | 08-111  | 375,000.00   | 235,000.00   | 394,404.75   |
| Interest on Investments and Deposits                                                       | 08-113  | 375,000.00   | 300,000.00   | 429,545.39   |
| Anticipated Utility Operating Surplus                                                      | 08-114  |              | 24           | x ••         |
| PILOT- Grandview Apartments                                                                | 08-210  | 80,000.00    | 80,000.00    | 80,000.00    |
| PILOT- Church Street Corp- Fallon Manor                                                    | 08-210  | 5,000.00     | 5,000.00     | 5,396.00     |
| PILOT- Church Street Corp- McGrath Towers                                                  | 08-210  | 15,000.00    | 15,000.00    | 20,245.00    |
| PILOT- Keansburg Housing Authority                                                         | 08-210  | 5,000.00     | 5,000.00     | 8,183.00     |
|                                                                                            |         |              | 2.<br>24 %   | 10<br>84     |